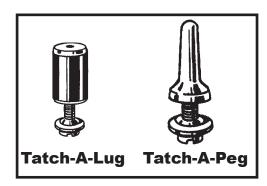

### **INSTRUCTIONS:**

- 1. Punch 1/4" hole in belt with Flexco #1 punch or drill.
- 2. Attach Peg or Lug with fastener set; #10-24 zinc plated machine screw and special countersunk washer. (Also available in stainless steel.)