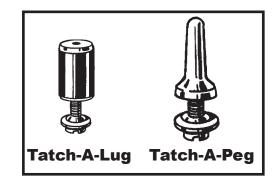

#### **INSTRUCTIONS:**

- 1. Punch 1/4" hole in belt with Flexco #1 punch or drill.
- 2. Attach Peg or Lug with fastener set; #10-24 zinc plated machine screw and special countersunk washer. (Also available in stainless steel.)