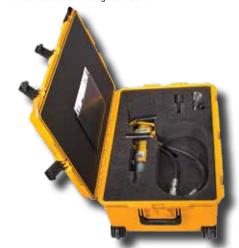

\* Includes Hydraulic Multi-Rivet Driver and one spare 5-Prong Driver \*\* Includes base and 2 steel guide blocks

The Hydraulic Multi-Rivet Driving Tool is packaged in a durable, protective carrying case.