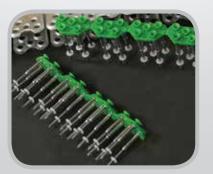

## HYDRAULIC MULTI-RIVET DRIVING SYSTEM For Flexco<sup>®</sup> Rivet Hinged Fasteners

For use with Flexco Rivet Hinged Fasteners and Rapid Loader<sup>™</sup> Collated Rivets with Washers, the Hydraulic Multi-Rivet Driving System consists of three components:

- Hydraulic Multi-Rivet Driver
- Precision machined MSRT applicator tool with customized steel guide blocks
- Hydraulic power unit contact Flexco for power options

| Ordering Information                                     |     |                 |                      |              |
|----------------------------------------------------------|-----|-----------------|----------------------|--------------|
| Hydraulic Multi-Rivet Driving Tool*                      |     |                 |                      |              |
| Hydraulic Multi-Rivet Driver                             |     |                 | HYD5-SR-DRIVER       | 42168        |
| MSRT Applicator Tool for Hydraulic Multi-Rivet Driving** |     |                 |                      |              |
| mm                                                       | in  | Description     | Ordering Number      | ltem<br>Code |
| 750                                                      | 30″ | Applicator Tool | MSRT-HYD5-30         | 42156        |
| 900                                                      | 36″ | Applicator Tool | MSRT-HYD5-36         | 42157        |
| 1050                                                     | 42″ | Applicator Tool | MSRT-HYD5-42         | 42158        |
| 1200                                                     | 48″ | Applicator Tool | MSRT-HYD5-48         | 42159        |
| 1500                                                     | 60″ | Applicator Tool | MSRT-HYD5-60         | 42160        |
| 1800                                                     | 72″ | Applicator Tool | MSRT-HYD5-72         | 42161        |
| 2130                                                     | 84″ | Applicator Tool | MSRT-HYD5-84         | 42162        |
| 2440                                                     | 96″ | Applicator Tool | MSRT-HYD5-96         | 42163        |
| Replacement Parts                                        |     |                 |                      |              |
| 5-Prong Driver                                           |     |                 | HYD5-SR-5/PRONG-DRVR | 42169        |
| Steel Guide Block                                        |     |                 | SR-HYD5-GB           | 42167        |
| Stepped Anvil - End Plate                                |     |                 | SR22-HYD5-SAE        | 42164        |
| Stepped Anvil - Middle Plate                             |     |                 | SR22-HYD5-SAM        | 42165        |
| Guide Block Locator                                      |     |                 | SR-HYD5-RG           | 42166        |