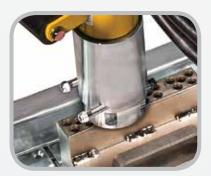

**Reduced Worker Fatigue** For faster rivet driving with less effort, simply press driver firmly into guide block and hold trigger until rivets are set.

**Accurate Rivet Driving** For quick, easy loading of rivets into guide block, Rapid Loader<sup>™</sup> Rivet Strips with washers ensure maximum accuracy of rivet driving.