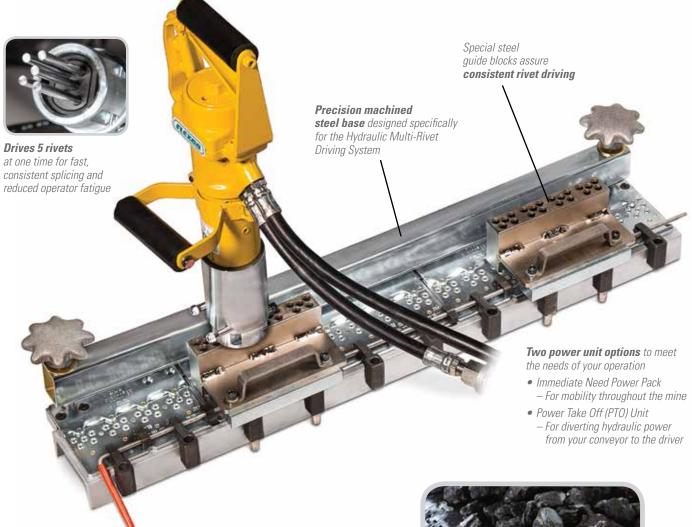

## Faster, Easier Installation of Flexco® Rivet Hinged Splices

Now you can achieve improved performance and longer-life from your Flexco<sup>®</sup> Rivet Hinged Splices with the new Hydraulic Multi-Rivet Driving System from Flexco. Ideal for harsh coal handling applications, the system quickly and easily drives 5 rivets at one time saving time and reducing worker fatigue.

## Features and Benefits:

- Works with PVG and PVC solid woven belting up to 25 mm thick
- Ideal for use at dedicated splicing stations as well as for single splice installation
- · Ability to install multiple splices with little or no operator fatigue
- For installation of Flexco® R5, R5-1/2, and R6 Rivet Hinged Fasteners

## Features and Benefits

**Consistent Splicing** The heavy-duty tool allows for more compression of fastener plates resulting in a smooth and consistent splice that is compatible with conveyor components.

**Reduced Worker Fatigue** For faster rivet driving with less effort, simply press driver firmly into guide block and hold trigger until rivets are set.

**Accurate Rivet Driving** For quick, easy loading of rivets into guide block, Rapid Loader<sup>™</sup> Rivet Strips with washers ensure maximum accuracy of rivet driving.

## HYDRAULIC MULTI-RIVET DRIVING SYSTEM For Flexco<sup>®</sup> Rivet Hinged Fasteners

For use with Flexco Rivet Hinged Fasteners and Rapid Loader<sup>™</sup> Collated Rivets with Washers, the Hydraulic Multi-Rivet Driving System consists of three components:

- Hydraulic Multi-Rivet Driver
- Precision machined MSRT applicator tool with customized steel guide blocks
- Hydraulic power unit contact Flexco for power options

| Ordering Information                                     |     |                 |                      |              |
|----------------------------------------------------------|-----|-----------------|----------------------|--------------|
| Hydraulic Multi-Rivet Driving Tool*                      |     |                 |                      |              |
| Hydraulic Multi-Rivet Driver                             |     |                 | HYD5-SR-DRIVER       | 42168        |
| MSRT Applicator Tool for Hydraulic Multi-Rivet Driving** |     |                 |                      |              |
| mm                                                       | in  | Description     | Ordering Number      | ltem<br>Code |
| 750                                                      | 30″ | Applicator Tool | MSRT-HYD5-30         | 42156        |
| 900                                                      | 36″ | Applicator Tool | MSRT-HYD5-36         | 42157        |
| 1050                                                     | 42″ | Applicator Tool | MSRT-HYD5-42         | 42158        |
| 1200                                                     | 48″ | Applicator Tool | MSRT-HYD5-48         | 42159        |
| 1500                                                     | 60″ | Applicator Tool | MSRT-HYD5-60         | 42160        |
| 1800                                                     | 72″ | Applicator Tool | MSRT-HYD5-72         | 42161        |
| 2130                                                     | 84″ | Applicator Tool | MSRT-HYD5-84         | 42162        |
| 2440                                                     | 96″ | Applicator Tool | MSRT-HYD5-96         | 42163        |
| Replacement Parts                                        |     |                 |                      |              |
| 5-Prong Driver                                           |     |                 | HYD5-SR-5/PRONG-DRVR | 42169        |
| Steel Guide Block                                        |     |                 | SR-HYD5-GB           | 42167        |
| Stepped Anvil - End Plate                                |     |                 | SR22-HYD5-SAE        | 42164        |
| Stepped Anvil - Middle Plate                             |     |                 | SR22-HYD5-SAM        | 42165        |
| Guide Block Locator                                      |     |                 | SR-HYD5-RG           | 42166        |