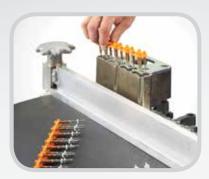

#### Faster.

Use of the Hilti DX 460-SR powder actuated tool with the Flexco Rivet Hinged Fastening System allows the operator to install the last mechanical splice of the day as quickly as the first splice with minimal fatigue. Plus, the use of Flexco Rapid Loader™ Collated Rivet Strips with washers speeds the installation time of rivets into the application tool.