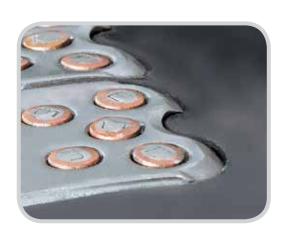

#### The Flexco/Hilti DX 460-SR

installation method provides for consistency in splice installation each and every time. More compression of fastener plates results in deeper seating for increased compatibility with idlers, scrapers, and conveyor components.