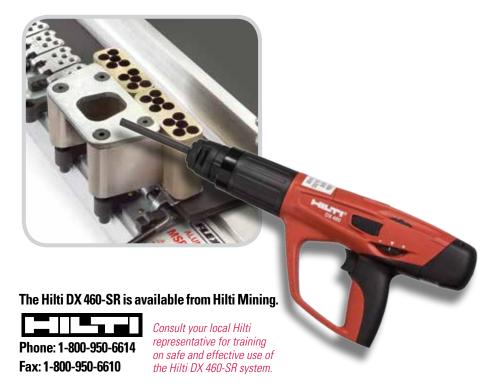

- Fully-automatic, .27 caliber powder-actuated fastening tool with power adjustment dial and automatic cartridge advance and piston return
- Approved for use in underground gassy mines -MSHA approval record: MSHA PAD-1/02

# Features and Benefits

Requires only a standard Flexco® MSRT installation tool, a steel guide block assembly, and Rapid Loader™ Collated Rivets with Washers.

Easily adjust the Hilti DX 460-SR to the correct power setting for the rivet size and belt type for your installation.