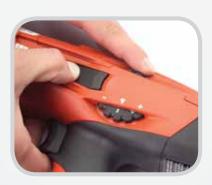

# Features and Benefits

Requires only a standard Flexco® MSRT installation tool, a steel guide block assembly, and Rapid Loader™ Collated Rivets with Washers.

Easily adjust the Hilti DX 460-SR to the correct power setting for the rivet size and belt type for your installation.