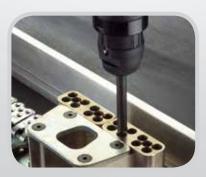

Installation of Flexco SR™ Rivet Hinged Fasteners with the Hilti DX 460-SR allows the operator to install multiple splices with little or no fatigue.

#### The Flexco/Hilti DX 460-SR

installation method provides for consistency in splice installation each and every time. More compression of fastener plates results in deeper seating for increased compatibility with idlers, scrapers, and conveyor components.