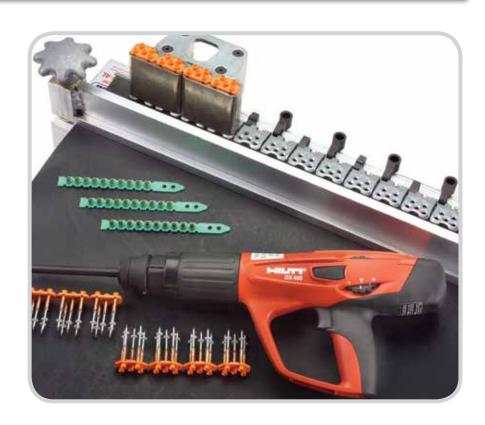

# Features and Benefits

Requires only a standard Flexco® MSRT installation tool, a steel guide block assembly, and Rapid Loader™ Collated Rivets with Washers.

Easily adjust the Hilti DX 460-SR to the correct power setting for the rivet size and belt type for your installation.

#### Steel Guide Block Assemblies For the Hilti DX 460-SR Powder Actuated Installation Tool

| Description                                | Item<br>Code | Ordering<br>Number |
|--------------------------------------------|--------------|--------------------|
| Single Block-for one collated rivet strip  | 43020        | HRD-GB5-4          |
| Double Block-for two collated rivet strips | 43021        | HRD-GB5-8          |

- Fully-automatic, .27 caliber powder-actuated fastening tool with power adjustment dial and automatic cartridge advance and piston return
- Approved for use in underground gassy mines -MSHA approval record: MSHA PAD-1/02