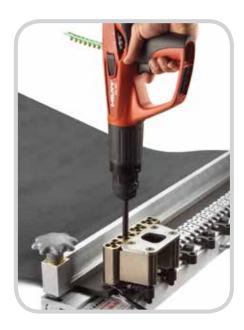

#### Easier.

This powder actuated installation method uses the standard MSRT application tool with special steel guide block assemblies. Less effort is required to drive and set rivets and the need for cumbersome power cords or air lines is eliminated with the self contained power from the Hilti DX 460-SR.

#### The Flexco/Hilti DX 460-SR

installation method provides for consistency in splice installation each and every time. More compression of fastener plates results in deeper seating for increased compatibility with idlers, scrapers, and conveyor components.