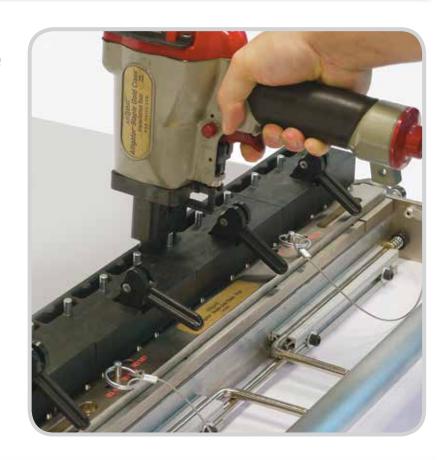

#### Faster.

The Gold Class™ power driver, in conjunction with the Gold Class Plus tool allows users to install Alligator® Ready Set™ staple plates with quick and effortless trigger pulls. The design of the Gold Class Plus tool allows users to switch between plate sizes in mere seconds.

### 3 Simple Steps:

Fasteners and belt are inserted into the base where the pre-staked staples are driven through the belt with simple trigger pulls.

Simple Adjustment: After the fasteners are initially set, simply flip the handle.

With additional trigger pulls, the staples receive their final set and the compression fit is obtained.