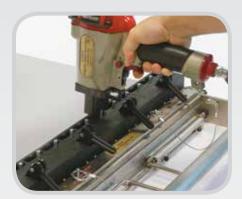

### 3 Simple Steps:

Fasteners and belt are inserted into the base where the pre-staked staples are driven through the belt with simple trigger pulls.

Simple Adjustment: After the fasteners are initially set, simply flip the handle.

With additional trigger pulls, the staples receive their final set and the compression fit is obtained.