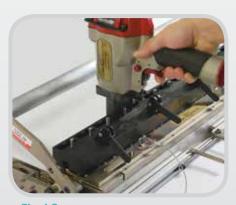

#### Faster.

The Gold Class™ power driver, in conjunction with the Gold Class Plus tool allows users to install Alligator® Ready Set™ staple plates with quick and effortless trigger pulls. The design of the Gold Class Plus tool allows users to switch between plate sizes in mere seconds.

#### Easier.

The Gold Class Plus tool combines both the initial and final set function in a single base. This process is not only fast and easy, but it is also virtually error proof. The patented drive punch has been designed to seat the front edge of the fastener plate down for proper compression, while also keeping the fastener loops protected. This ensures smooth hinge pin insertion.

### 3 Simple Steps:

Fasteners and belt are inserted into the base where the pre-staked staples are driven through the belt with simple trigger pulls.

Simple Adjustment: After the fasteners are initially set, simply flip the handle.

With additional trigger pulls, the staples receive their final set and the compression fit is obtained.