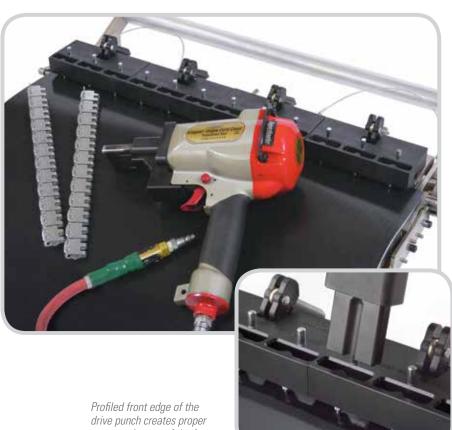

#### Easier.

The Gold Class Plus tool combines both the initial and final set function in a single base. This process is not only fast and easy, but it is also virtually error proof. The patented drive punch has been designed to seat the front edge of the fastener plate down for proper compression, while also keeping the fastener loops protected. This ensures smooth hinge pin insertion.

compression set of the front edge of the fastener plate.

240 Macpherson Road • #02-01 • Singapore 348574 Tel: +65-6484-1533 • Fax: +65-6484-1531 • E-mail: asiasales@flexco.com

 $\hbox{@2012 Flexible Steel Lacing Company. Alligator} \hbox{@ is a registered trademark. 08-01-19. For Reorder: X2698}$ 