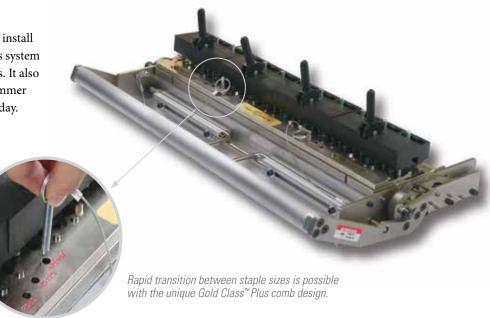

#### Faster.

The Gold Class™ power driver, in conjunction with the Gold Class Plus tool allows users to install Alligator® Ready Set™ staple plates with quick and effortless trigger pulls. The design of the Gold Class Plus tool allows users to switch between plate sizes in mere seconds.

#### Easier.

The Gold Class Plus tool combines both the initial and final set function in a single base. This process is not only fast and easy, but it is also virtually error proof. The patented drive punch has been designed to seat the front edge of the fastener plate down for proper compression, while also keeping the fastener loops protected. This ensures smooth hinge pin insertion.