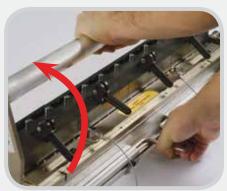

### 3 Simple Steps:

Fasteners and belt are inserted into the base where the pre-staked staples are driven through the belt with simple trigger pulls.

Simple Adjustment: After the fasteners are initially set, simply flip the handle.