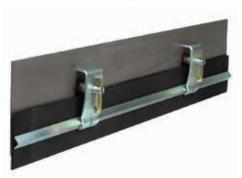

# **Solves Spillage and Dust Control Problems**

Flex-Seal<sup>™</sup> Skirting System is a dynamic containment unit that fully seals the loading zone. It stops material spillage leaks, controls dust emissions and helps prevent other resulting problems such as belt damage. Conventional skirt clamps and systems may contain spillage of materials, but maintenance is typically difficult and time-consuming. And more importantly, the damage done to the conveyor belt is costly. The Flex-Seal Skirting System creates a parallel seal with the belt to be effective for your operation.

#### Features and Benefits

- No belt damage. With correct installation, the skirt rubber will not drag on the belt, causing premature wear or gouge marks in the belt cover. Such damage reduces belt cleaning efficiency and the life of the belt.
- Safe service access. All installation and maintenance work can be done safely from the sides of the conveyor. Climbing into the chute to work on nuts and bolts is not required.
- Long service life. Flex-Seal™ Skirting Systems are made of corrosion-protected components for tough duty. Replacement parts are available.

### **Ordering Information**

| Flex-Seal™ Skirt System* |                    |           |  |
|--------------------------|--------------------|-----------|--|
| Description              | Ordering<br>Number | Item Code |  |
| Flex-Seal™ Skirt System  | RMC2-FS            | 76558     |  |

 $<sup>^{\</sup>ast}$  Includes angle plate, one Bolt-On PAL PAK, and one 4' (1.2M Clamp Bar. Skirt board and rubber not included.

Skirt Rubber Thickness Ranges: 5/16" to 3/4" (8mm to 19mm)

| Replacement Parts* |                    |           |  |
|--------------------|--------------------|-----------|--|
| Description        | Ordering<br>Number | Item Code |  |
| Angle Plate        | RMC2-AP            | 76559     |  |
| Bolt-On PAL PAK*   | RMC1-BPP           | 76415     |  |
| Clamp Bar          | RMC1-CB            | 75820     |  |

<sup>\*</sup>Includes two bolt-on clamp pins and two clamp plates.

Bolt-On PAL PAK