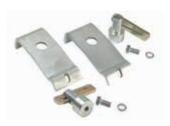

 $<sup>^{\</sup>ast}$  Includes angle plate, one Bolt-On PAL PAK, and one 4' (1.2M Clamp Bar. Skirt board and rubber not included.

Skirt Rubber Thickness Ranges: 5/16" to 3/4" (8mm to 19mm)

| Replacement Parts* |                    |           |  |
|--------------------|--------------------|-----------|--|
| Description        | Ordering<br>Number | Item Code |  |
| Angle Plate        | RMC2-AP            | 76559     |  |
| Bolt-On PAL PAK*   | RMC1-BPP           | 76415     |  |
| Clamp Bar          | RMC1-CB            | 75820     |  |

<sup>\*</sup>Includes two bolt-on clamp pins and two clamp plates.

Bolt-On PAL PAK