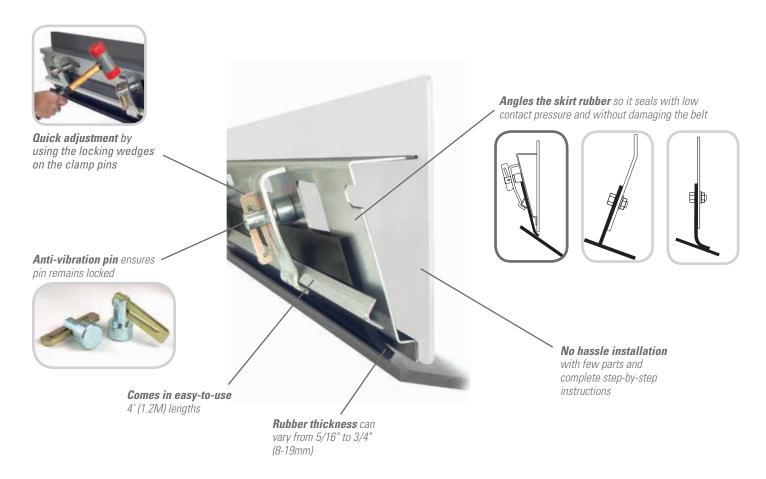

#### Features and Benefits

- No belt damage. With correct installation, the skirt rubber will not drag on the belt, causing premature wear or gouge marks in the belt cover. Such damage reduces belt cleaning efficiency and the life of the belt.
- Safe service access. All installation and maintenance work can be done safely from the sides of the conveyor. Climbing into the chute to work on nuts and bolts is not required.
- Long service life. Flex-Seal™ Skirting Systems are made of corrosion-protected components for tough duty. Replacement parts are available.