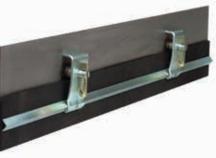

# **Quickly and Easily Eliminate Load Point Spillage**

The Flex-Lok<sup>™</sup> Skirt Clamp is designed with versatility to meet the needs of any conveyor loading site even severe, heavy loading applications. The exclusive design features a unique clamp pin with a captive wedge that can be locked in any position 360° around the pin. When properly installed, Flex-Lok ensures the skirt rubber will not rub on the belt and cause premature wear or gouging marks.

### Features and Benefits

- No belt damage. With correct installation, the skirt rubber will not drag on the belt, causing premature wear or gouge marks in the belt cover. Such damage reduces belt cleaning efficiency and the life of the belt.
- Safe surface access. All installation and maintenance work can be done safely from the sides of the conveyor. Climbing into the chute to work on nuts and bolts is not required.
- Long service life. Flex-Lok Skirt Clamps are made of corrosionprotected components for tough duty. Replacement parts are available.

## **Ordering Information**

Flex-Lok™ comes in standard size 2.0 M lengths and can be easily modified for shorter length requirements. The clamp plates and clamp pins can be placed in various positions along the clamp runner, even in the most restrictive environments. Extra plates and pins can be added for additional skirt rubber support at extremely heavy loading sites.