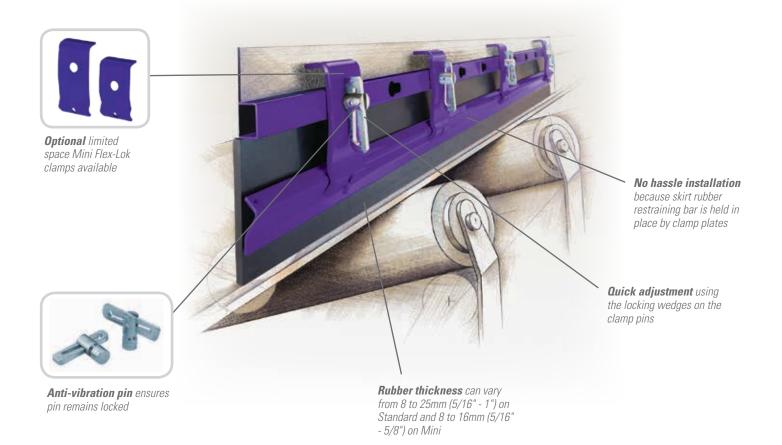

# **Quickly and Easily Eliminate Load Point Spillage**

The Flex-Lok<sup>™</sup> Skirt Clamp is designed with versatility to meet the needs of any conveyor loading site even severe, heavy loading applications. The exclusive design features a unique clamp pin with a captive wedge that can be locked in any position 360° around the pin. When properly installed, Flex-Lok ensures the skirt rubber will not rub on the belt and cause premature wear or gouging marks.

### Features and Benefits

- No belt damage. With correct installation, the skirt rubber will not drag on the belt, causing premature wear or gouge marks in the belt cover. Such damage reduces belt cleaning efficiency and the life of the belt.
- Safe surface access. All installation and maintenance work can be done safely from the sides of the conveyor. Climbing into the chute to work on nuts and bolts is not required.
- Long service life. Flex-Lok Skirt Clamps are made of corrosionprotected components for tough duty. Replacement parts are available.

## **Ordering Information**

Flex-Lok™ comes in standard size 2.0 M lengths and can be easily modified for shorter length requirements. The clamp plates and clamp pins can be placed in various positions along the clamp runner, even in the most restrictive environments. Extra plates and pins can be added for additional skirt rubber support at extremely heavy loading sites.

FINISH: Clamp plates and clamp bars are powder coated steel. Mounting channel is powder coated. Toggle pins are zinc passivated steel. Stainless Steel Mounting Channel is Keyhold design and does not come with cover strip and end caps. Note: Skirt rubber thickness range: 8 mm to 25 mm.