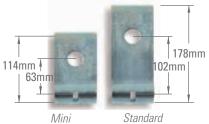

| Replacement Parts          |                    |              |                    |                 |  |  |
|----------------------------|--------------------|--------------|--------------------|-----------------|--|--|
| Description                | Ordering<br>Number | ltem<br>Code | Ordering<br>Number | ltem<br>Code    |  |  |
|                            | Mild               | Mild Steel   |                    | Stainless Steel |  |  |
| Toggle Pin                 | FLSC-TP            | 71056        | FLSC-TP-S/S        | A1437           |  |  |
| Clamp Plate                | FLSC-CP            | 71057        | FLSC-CP-S/S        | A1438           |  |  |
| Mini Clamp Plate           | FLSCM-CP           | 71140        | N/A                | N/A             |  |  |
| Clamp Bar - 2000 mm        | FLSC2000-CB        | 71061        | FLSC-CB-S/S        | A1439           |  |  |
| Mounting Channel - 2000 mm | FLSC2000-MC        | 71059        | FLSC2000MC-S/S     | A1440           |  |  |

Standard

Mini