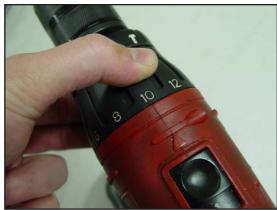

# Step 4

Fasten the cleats to the belt using the supplied fasteners with washers. Use a #2 Phillips head screw driver to tighten the fasteners until they are flush with the belt surface. On most belts this requires 25-30 in-lbs of torque. If a cordless drill is to be used, set the torque clutch as low as possible while still fully seating the fasteners.