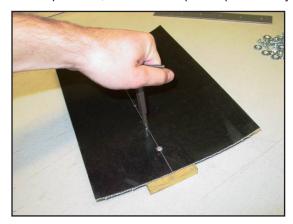

### Step3

Use the supplied belt punch to make holes in the belt. This can either be done by hand (use a twisting motion) or with a cordless drill. Place a piece of wood or similar below the belt surface to protect the punch as it breaks through the belt. If possible, lubricate the punch periodically with silicone spray.