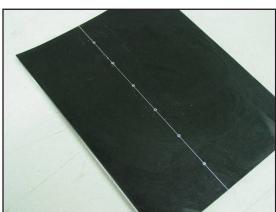

## Step 1

Measure belt and determine where cleats are to be placed. Use the supplied Flexco belt marker to draw a line on the belt along which the cleats will be installed. Note: hole spacing is approximately 1.974" or 50.14 mm.