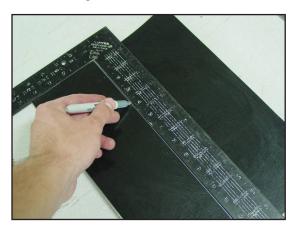

## Step 1

Measure belt and determine where cleats are to be placed. Use the supplied Flexco belt marker to draw a line on the belt along which the cleats will be installed. Note: hole spacing is approximately 1.974" or 50.14 mm.

Step 2

Align the supplied template on the line drawn in Step 1 and mark the belt where the holes are to be made. The overall length of the template is the same length as the cleat.