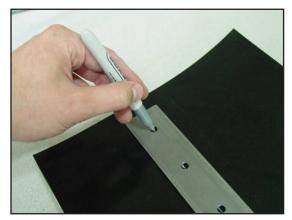

Step 2

Align the supplied template on the line drawn in Step 1 and mark the belt where the holes are to be made. The overall length of the template is the same length as the cleat.