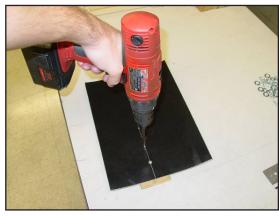

### Step3

Use the supplied belt punch to make holes in the belt. This can either be done by hand (use a twisting motion) or with a cordless drill. Place a piece of wood or similar below the belt surface to protect the punch as it breaks through the belt. If possible, lubricate the punch periodically with silicone spray.