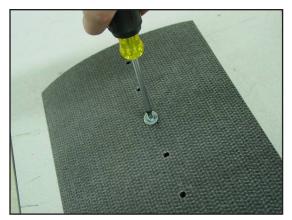

# Step 4

Fasten the cleats to the belt using the supplied fasteners with washers. Use a #2 Phillips head screw driver to tighten the fasteners until they are flush with the belt surface. On most belts this requires 25-30 in-lbs of torque. If a cordless drill is to be used, set the torque clutch as low as possible while still fully seating the fasteners.

Step 5

Inspect installation. Fasteners should be flush with the belt surface. The belt surface should bulge outward between the fasteners. This will prevent the fasteners from contacting pulleys or slider beds.